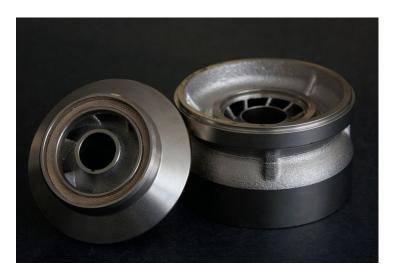

## **REDALIT Schlumberger**

REDALIT production facilities include a foundry (4,000 tons per annum) and a machining shop (4 million pieces per annum). With this production site commissioned, Schlumberger increased its share of locally sourced electric submersible pumps (ESP) by 35% to 100%. ESPs manufactured in Russia meet the world's highest quality standards.

| Products                                          | Description and application                                                                                                                                                                                                                                                                           |
|---------------------------------------------------|-------------------------------------------------------------------------------------------------------------------------------------------------------------------------------------------------------------------------------------------------------------------------------------------------------|
| High-performance radial and vortex impeller pumps | Modular ESPs for lifting fluids from oil wells with the nominal capacity of 20 to 900 cu m per day The ESPs are specifically designed for efficient operation in wellbores with a high solids content. Our products combine proven Schlumberger solutions and strict Russian manufacturing standards. |