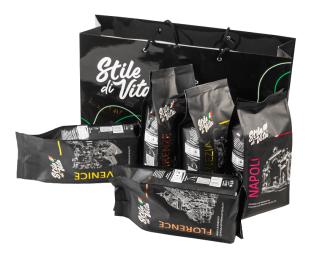

# Lipetsk Coffee Company

Lipetsk Coffee Company is a major producer of roasted coffee beans under the Stile di Vita brand. With its automated full-cycle production line and an innovative roast profile replication system, the company is capable of roasting over 70 tons of coffee beans per month. An inhouse laboratory fitted out with the equipment from the world's top brands ensures that the quality of products meets the highest standards.

| Products             | Description                                                                                                                                                                                                                                                                                                               |
|----------------------|---------------------------------------------------------------------------------------------------------------------------------------------------------------------------------------------------------------------------------------------------------------------------------------------------------------------------|
| Roasted coffee beans | The company manufactures roasted coffee beans under multiple brands. The products are available in both brick-and-mortar and online shops. All the products are certified to European quality standards (ISO 22000:2005). Product quality is assured at every production stage thanks to an in-house quality control lab. |