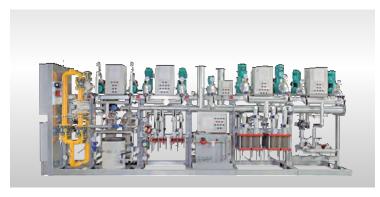

Address: Lipetsk Industrial Special Economic Zone,

Gryazi District, Lipetsk Region 399071

Phone:+7 (4742) 72-17-77 Email: info@fondital.ru

Website: https://www.fondital.ru

Hermes Lipetsk, a subsidiary of Hermes Group (together with Hermes Ural and Hermes), is a major producer of industrial and commercial boilers in Russia.

| Products                                                                                    | Specifications                                                                                                                                                                                                                                                                      | Input materials          |
|---------------------------------------------------------------------------------------------|-------------------------------------------------------------------------------------------------------------------------------------------------------------------------------------------------------------------------------------------------------------------------------------|--------------------------|
| Water boilers for<br>commercial<br>applications<br>(industrial and<br>municipal facilities) | <ul> <li>Vitomax LW Type M62C: output range of 2.3 to 7.0 MW, flow temperature up to 110°C, operating pressure up to 6, 10 and 16 bar</li> <li>Vitomax LW Type M148: output range of 0.65 to 6.0 MW, flow temperature up to 110°C, operating pressure up to 6 and 10 bar</li> </ul> | Sheet steel, round pipes |