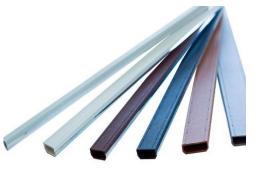

#### **ALU PRO**

ALU PRO manufactures aluminum window frames, spare parts and accessories for translucent structures. Its products are supplied to producers of insulated glass units, windows and processed glass. The company has built a strong and effective sales network that provides high-level services in the Russian, Belarusian, Kazakhstan and other CIS markets.

## Product / Application

Innovative glass-fiber reinforced polymer (GFRP) spacer bars with a multilayer gas- and waterproof barrier

## **Specifications**

The spacer bar material increases strength of the frame and minimizes thermal conductivity.

Spacer bars can be easily bent thanks to pre-heating and automated welding operations. Assembly with corner keys is also possible.

Address Lipetsk Industrial Special Economic Zone, Gryazi District, Lipetsk Region 399071

Phone: +7 (4742) 28-72-26, +7 (4742) 28-72-56

Email: info@aluprorussia.com

Website: https://www.aluprorussia.com