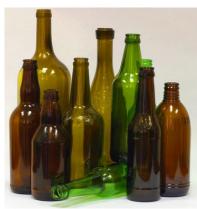

| Products       | Description                                                                                                                                                                                                                                                                                                     | Export destinations                                                                  |
|----------------|-----------------------------------------------------------------------------------------------------------------------------------------------------------------------------------------------------------------------------------------------------------------------------------------------------------------|--------------------------------------------------------------------------------------|
| Glass products | Bottles, jars, vials and other glass containers other than ampules Colorless, green, brown and olive glass bottles Capacity: 0.25–1 L Blow & Blow technology NNPB technology, various shapes and designs Certified to ISO 9001-2015, ISO 14001-2007 (Environmental Management Systems) and FSSG-22000 standards | Kazakhstan,<br>Belarus,<br>Azerbaijan,<br>Uzbekistan,<br>Turkmenistan, and<br>Serbia |