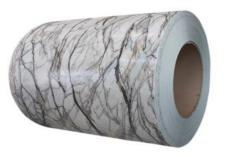

## **BS Processing**

BS PROCESSING applies polymer and decorative coatings to galvanized rolled steel and other steel products. The company stands out in the market for highly qualified and seasoned personnel, a wide range of products, and an ability to deliver orders of any complexity.

| Product /<br>Application                           | Specifications                                                                                                                                                                                    |
|----------------------------------------------------|---------------------------------------------------------------------------------------------------------------------------------------------------------------------------------------------------|
| Printech-<br>coated and<br>painted rolled<br>steel | Printech polymer coating imitates natural construction and finishing materials:  • Wooden surfaces  • Brick walling  • Natural stone  • Tailor-made repeating patterns, e.g. khaki, shapes, logos |