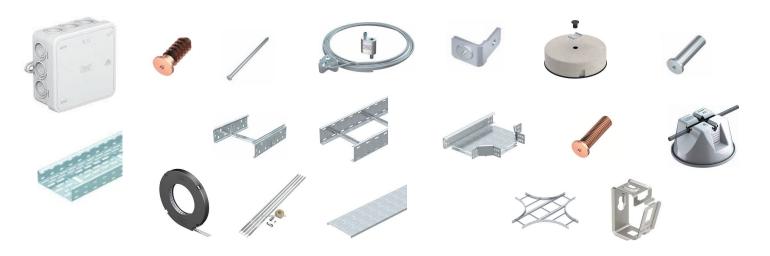

# OBO Bettermann Production

Founded over a hundred years ago, OBO Bettermann is an international group manufacturing over 30,000 items in seven different categories of electric installation products. Its comprehensive solutions are used in construction and retrofit projects of any scale and complexity, from large industrial facilities and structures to administrative and residential buildings.

| Product / Application                                                    | Specifications                                                                                                | Input materials                                                   | Export destinations |
|--------------------------------------------------------------------------|---------------------------------------------------------------------------------------------------------------|-------------------------------------------------------------------|---------------------|
| Cable routing systems for power supply networks, low-voltage lines, etc. | Wide range of cable<br>trays and cable ladders<br>for low, medium and<br>high loads; wide span<br>cable trays | Galvanized, hot-dip<br>galvanized, V2A and V4A<br>stainless steel | Germany             |