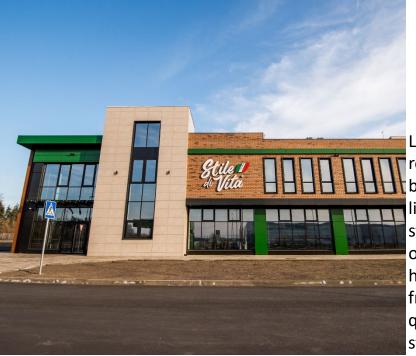

# Lipetsk Coffee Company

Lipetsk Coffee Company is a major producer of roasted coffee beans under the Stile di Vita brand. With its automated full-cycle production line and an innovative roast profile replication system, the company is capable of roasting over 70 tons of coffee beans per month. An inhouse laboratory fitted out with the equipment from the world's top brands ensures that the quality of products meets the highest standards.

| Products             | Description                                                                                                                                                                                                                                                                                                               |
|----------------------|---------------------------------------------------------------------------------------------------------------------------------------------------------------------------------------------------------------------------------------------------------------------------------------------------------------------------|
| Roasted coffee beans | The company manufactures roasted coffee beans under multiple brands. The products are available in both brick-and-mortar and online shops. All the products are certified to European quality standards (ISO 22000:2005). Product quality is assured at every production stage thanks to an in-house quality control lab. |