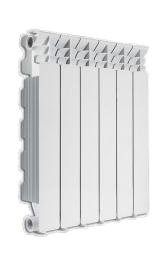

## **Fondital**

FONDITAL is the world's largest producer of aluminum radiators. The product range includes extruded and die-cast aluminum radiators, gas convectors, wall-hung and floor-standing boilers, solar collectors, pipes, and fittings. FONDITAL products meet the highest international standards.

| Product /<br>Application                               | Specifications                                                                                                                                                                                                                                                                      | Export<br>destinations           |
|--------------------------------------------------------|-------------------------------------------------------------------------------------------------------------------------------------------------------------------------------------------------------------------------------------------------------------------------------------|----------------------------------|
| Central heating radiators                              | Calidor, Solar, Astor, Vision, and Alustal aluminum and bimetal radiators differing in design, heating capacity, and axle spacing                                                                                                                                                   | Armenia<br>Belarus<br>Kazakhstan |
| Gas water<br>heaters for<br>central heating<br>systems | Designed specifically for the Russian market, the water heaters are compact, with all parts and components accessible from the front to ensure easy installation and maintenance. Minorca CTFS 24 is a 24 kW water heater that extends the line of 9, 11, 13, 15 and 18 kW boilers. |                                  |