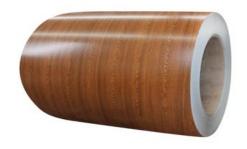

## **BS Processing**

BS PROCESSING applies polymer and decorative coatings to galvanized rolled steel and other steel products. The company stands out in the market for highly qualified and seasoned personnel, a wide range of products, and an ability to deliver orders of any complexity.

| Product /<br>Application                           | Specifications                                                                                                                                                                                    |
|----------------------------------------------------|---------------------------------------------------------------------------------------------------------------------------------------------------------------------------------------------------|
| Printech-<br>coated and<br>painted rolled<br>steel | Printech polymer coating imitates natural construction and finishing materials:  • Wooden surfaces  • Brick walling  • Natural stone  • Tailor-made repeating patterns, e.g. khaki, shapes, logos |