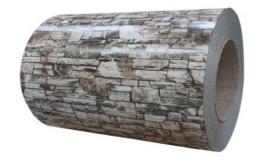

## **BS Processing**

BS PROCESSING applies polymer and decorative coatings to galvanized rolled steel and other steel products. The company stands out in the market for highly qualified and seasoned personnel, a wide range of products, and an ability to deliver orders of any complexity.

| Product /<br>Application                           | Specifications                                                                                                                                                                                    |
|----------------------------------------------------|---------------------------------------------------------------------------------------------------------------------------------------------------------------------------------------------------|
| Printech-<br>coated and<br>painted rolled<br>steel | Printech polymer coating imitates natural construction and finishing materials:  • Wooden surfaces  • Brick walling  • Natural stone  • Tailor-made repeating patterns, e.g. khaki, shapes, logos |