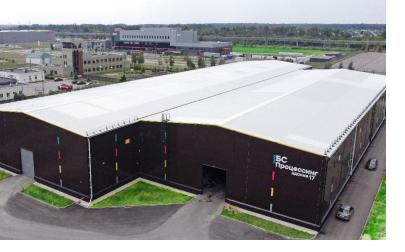

## **BS Processing**

BS PROCESSING applies polymer and decorative coatings to galvanized rolled steel and other steel products. The company stands out in the market for highly qualified and seasoned personnel, a wide range of products, and an ability to deliver orders of any complexity.

| Product /<br>Application                           | Specifications                                                                                                                                                                                    |
|----------------------------------------------------|---------------------------------------------------------------------------------------------------------------------------------------------------------------------------------------------------|
| Printech-<br>coated and<br>painted rolled<br>steel | Printech polymer coating imitates natural construction and finishing materials:  • Wooden surfaces  • Brick walling  • Natural stone  • Tailor-made repeating patterns, e.g. khaki, shapes, logos |