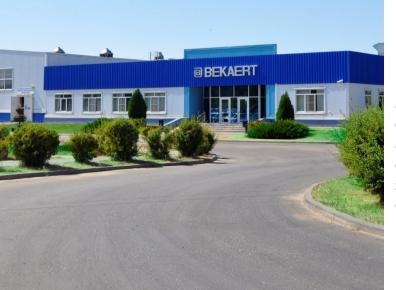

## **Bekaert Lipetsk**

Bekaert is a global leader and the largest independent manufacturer of steel wire and cord products, offering high-tech coating and metal processing solutions. Bekaert's steel wire, mesh and innovative fibers are used extensively in the construction of roads, bridges, tunnels, mines, architecture and landscaping, prefab reinforced concrete, and industrial floors. Bekaert's speciality Dramix® steel fibers have proved their efficiency as a concrete reinforcement material.

| Product                                | Specifications                                                             | Export destinations        |  |
|----------------------------------------|----------------------------------------------------------------------------|----------------------------|--|
| Brass coated steel cord                | Reinforcement of car and truck tires                                       |                            |  |
| Dramix® 3D/4D steel fiber              | Reinforcement of concrete industrial floors (a better alternative to bars) | Slovakia<br>Czech Republic |  |
| 0.15–1 mm brass coated steel wire      | Reinforcement of high pressure hydraulic hoses and other rubber components | Serbia<br>Finland          |  |
| Scrap brass coated steel wire and cord | Secondary use                                                              | Belarus<br>Ukraine         |  |
| Spent 11% hydrochloric acid            | Recycling and secondary use                                                |                            |  |